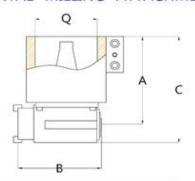

## **INDEX - MILLING MACHINE ACCESSORIES**

(J) Power Feed & Gear Box Table Feed

(K) Coolant Pump

(L) Milling Head Attachment
Right Angle Milling Head
Horizontal Milling Attachment

(M) Work Lamp

(N) Coolant Hose