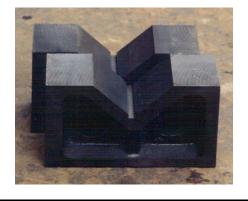

Block [ Open End, Precision Ground ]

| Model No. | "A" | "B"     | "C"     | "D"    | Approx Ship<br>Wt |
|-----------|-----|---------|---------|--------|-------------------|
| 2V        | 2"  | 1-1/16" | 1-1/4"  | 1"     | 0.6 kgs           |
| 3V        | 3"  | 1-1/4"  | 2-3/8"  | 1-3/4" | 1.5               |
| 4V        | 4"  | 1-5/8"  | 2-5/8"  | 2"     | 2.3               |
| 5V        | 5"  | 2"      | 3-1/8"  | 2-5/8" | 4.2               |
| 6V        | 6"  | 2-3/8"  | 3-5/8"  | 3-1/4" | 6.5               |
| 7V        | 7"  | 3"      | 4-1/2"  | 3-3/4" | 11.5              |
| 8 V       | 8"  | 4"      | 5-1/16" | 4-1/2" | 16.5              |
| 10 V      | 10" | 5"      | 6-1/2"  | 5"     | 29                |
| 12 V      | 12" | 7"      | 8"      | 6"     | 57                |





#### (D) Parallel



## (D) Parallel

| (D) | Parallel                                                                                                                 | oduct Des                                                                                                       | cription           |                                    |                                | Product Image    |
|-----|--------------------------------------------------------------------------------------------------------------------------|-----------------------------------------------------------------------------------------------------------------|--------------------|------------------------------------|--------------------------------|------------------|
|     | - ''