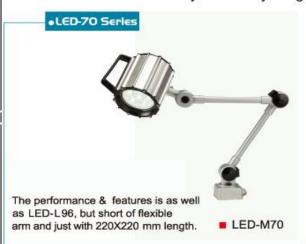

## **INDEX - MILLING MACHINE ACCESSORIES**

(J) Power Feed & Gear Box Table Feed

(K) Coolant Pump

(L) Milling Head Attachment
Right Angle Milling Head
Horizontal Milling Attachment

(M) Work Lamp

(N) Coolant Hose