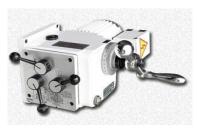

crew



## (C) U-Clamp & V Block





## (D) Parallels

Parallels
3/16 + 1/2 Precision Parallels set
Ground Parallels
Angle Block set
5C Collet Block Chucks





## (E) Right Angle Plate

Universal Right Angle Plate
Plain Angle Plate
Slotted Angle Plate
Precision Angle Plate





## INDEX - MILLING MACHINE ACCESSORIES

## (F) Slotting Head



## (G) Air Power Drawbar



## (H) Milling & Drilling Table

Mill & Drill Table
Precision Compound Table



## (I) Rotary Table & Index Head

Semi-Universal Dividing Head
Universal Dividing Head
Super Indexing Spacer
Simple Indexing Spacer
Strong Rotary Table
Horizontal/Vertical Rotary Table
Universal Tilting Dividing Table
Angle Table
Economical Type Rapid Index





## **INDEX - MILLING MACHINE ACCESSORIES**

(J) Power Feed & Gear Box Table Feed





(K) Coolant Pump



(L) Milling Head Attachment
Right Angle Milling Head
Horizontal Milling Attachment





(M) Work Lamp



(N) Coolant Hose





#### (A) Vise



| (A)      | Vise