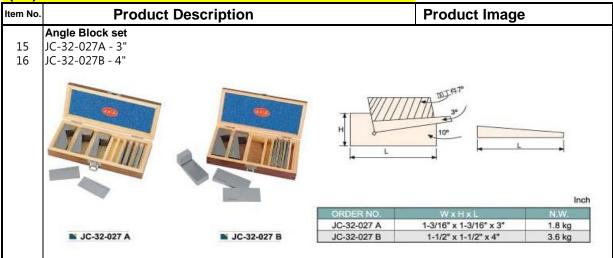

## (D) Parallels

Parallels
3/16 + 1/2 Precision Parallels set
Ground Parallels
Angle Block set
5C Collet Block Chucks