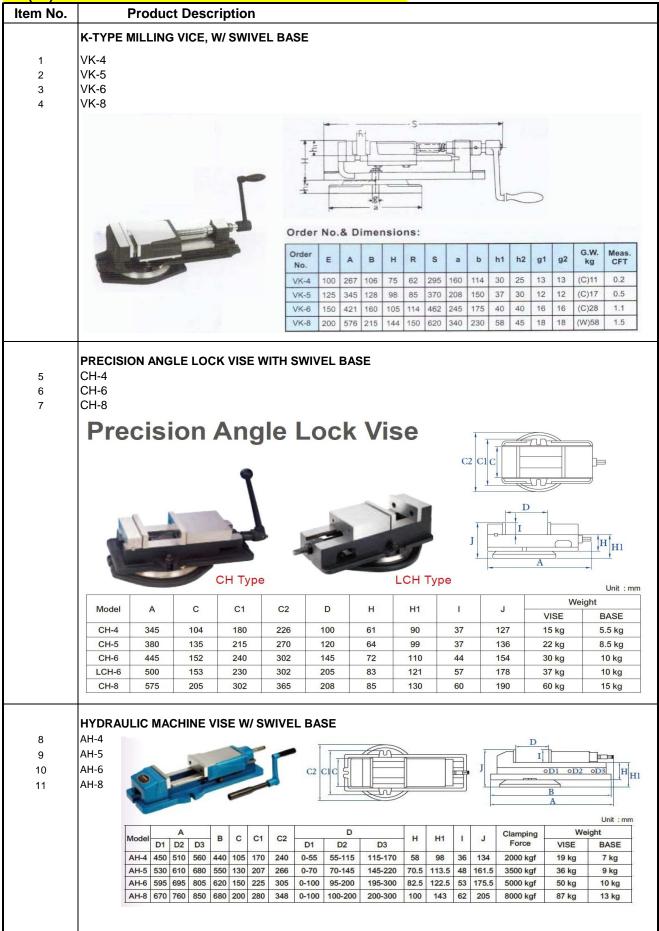

## (A) Vise

Hydraulic Vise
Mechanical Vise
Self Centering Vise
Super Open Jaw Vise
3 Way Angle Milling
K-Type Milling
Free Vise
Drill Vise