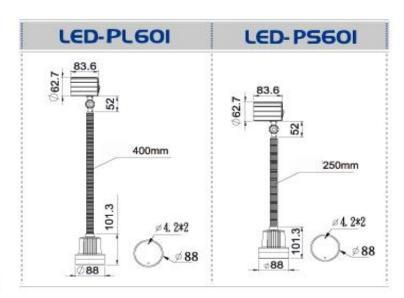

## **INDEX - MILLING MACHINE ACCESSORIES**

(J) Power Feed & Gear Box Table Feed

(K) Coolant Pump

(L) Milling Head Attachment
Right Angle Milling Head
Horizontal Milling Attachment

(M) Work Lamp

(N) Coolant Hose