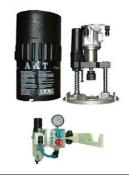

## INDEX - MILLING MACHINE ACCESSORIES

## (A) Vise

Hydraulic Vise
Mechanical Vise
Self Centering Vise
Super Open Jaw Vise
3 Way Angle Milling
K-Type Milling
Free Vise
Drill Vise







## (B) Clamping Kit

Clamping Kit Jack Screw



## (C) U-Clamp & V Block





## (D) Parallels

Parallels
3/16 + 1/2 Precision Parallels set
Ground Parallels
Angle Block set
5C Collet Block Chucks





## (E) Right Angle Plate

Universal Right Angle Plate
Plain Angle Plate
Slotted Angle Plate
Precision Angle Plate





## INDEX - MILLING MACHINE ACCESSORIES

## (F) Slotting Head



## (G) Air Power Drawbar



## (H) Milling & Drilling Table

Mill & Drill Table
Precision Compound Table



## (I) Rotary Table & Index Head

Semi-Universal Dividing Head
Universal Dividing Head
Super Indexing Spacer
Simple Indexing Spacer
Strong Rotary Table
Horizontal/Vertical Rotary Table
Universal Tilting Dividing Table
Angle Table
Economical Type Rapid Index





## **INDEX - MILLING MACHINE ACCESSORIES**

(J) Power Feed & Gear Box Table Feed





(K) Coolant Pump



(L) Milling Head Attachment
Right Angle Milling Head
Horizontal Milling Attachment





(M) Work Lamp



(N) Coolant Hose





#### (A) Vise



| (A)      | Vise