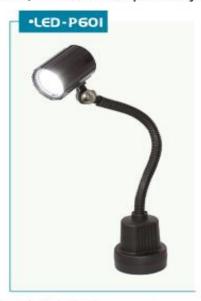

## **INDEX - MILLING MACHINE ACCESSORIES**

(J) Power Feed & Gear Box Table Feed

(K) Coolant Pump

(L) Milling Head Attachment
Right Angle Milling Head
Horizontal Milling Attachment

(M) Work Lamp

(N) Coolant Hose