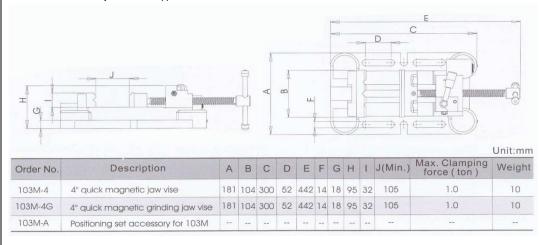

## (A) Vise

Hydraulic Vise
Mechanical Vise
Self Centering Vise
Super Open Jaw Vise
3 Way Angle Milling
K-Type Milling
Free Vise
Drill Vise