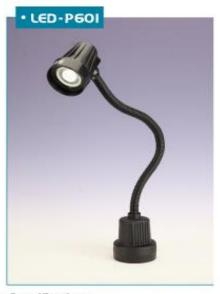

## **INDEX - MILLING MACHINE ACCESSORIES**

(J) Power Feed & Gear Box Table Feed

(K) Coolant Pump

(L) Milling Head Attachment
Right Angle Milling Head
Horizontal Milling Attachment

(M) Work Lamp

(N) Coolant Hose