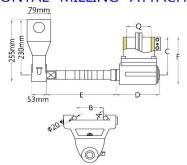

## **INDEX - MILLING MACHINE ACCESSORIES**

(J) Power Feed & Gear Box Table Feed

(K) Coolant Pump

(L) Milling Head Attachment
Right Angle Milling Head
Horizontal Milling Attachment

(M) Work Lamp

(N) Coolant Hose