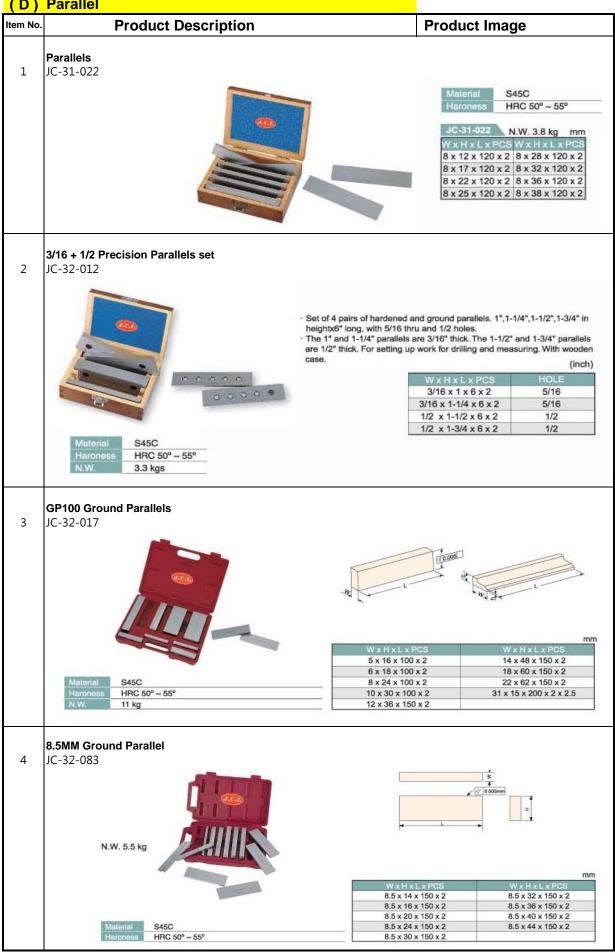

## (D) Parallels

Parallels
3/16 + 1/2 Precision Parallels set
Ground Parallels
Angle Block set
5C Collet Block Chucks