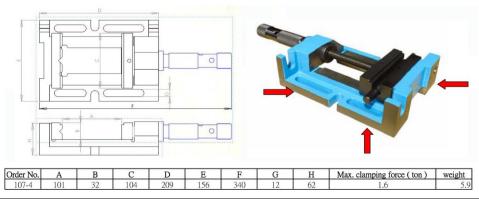

& horizonta mm munununun I (1) Unit:mm Order No. A C В D Weight 106A-3 142 159 10 13 75 2.8 106A-4 180 104 167 48 62.5 13 91 3.6 106A-5 191 208 128 66 13 11 68 110 5.2 106A-6 228 250 153 74.5 14 12 79.5 7.5

#### **DRILL VISE - 3 WAY**

32 107-4

#### Feature:

- 3 dimension processed surfaces are applicable for clamping work piece on drill press machine & milling machine
- Designed with solid structure, main body is made of FCD45, assemble a pair of heat treated steel jaws with hardness HRc 45°~50°
- Jaw pair and handle are surface treated by black oxide finish
- Front fixed prismatic jaw with cross V-grooves is designed for clamping work piece firmly in both vertical & horizontal directions.
- The verticality tolerance between each 2 surfaces of 3 dimensions are controlled in 0.100 mm



# Taiwan - Milling Machine Accessories (B) Clamping Kit

| (B)      |                                                                                                   | Draduat Imaga |
|----------|---------------------------------------------------------------------------------------------------|---------------|
| Item No. | Product Description                                                                               | Product Image |
| 1        | CK-104B CLAMP KIT  1. Suit 5/8 table slot  2. 52 piece  3. In steel case  4. UNC thread 1/2" x 13 |               |
| 2        | CK-8P CLAMP KIT  1. Suit 10mm table slot  2. 52 piece  3. In plastic box  4. Thread M8 x 1.25     |               |
| 3        | CK-10P CLAMP KIT  1. Suit 12mm table slot  2. 52 piece  3. In plastic box  4. Threa