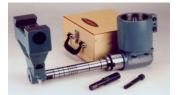

## **INDEX - MILLING MACHINE ACCESSORIES**

(J) Power Feed & Gear Box Table Feed

(K) Coolant Pump

(L) Milling Head Attachment
Right Angle Milling Head
Horizontal Milling Attachment

(M) Work Lamp

(N) Coolant Hose