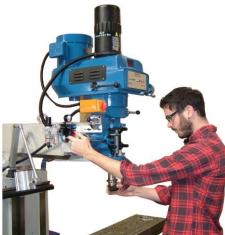

head.
- Available mounting on any type milling machine back side of the ram.

**Taiwan - Milling Machine Accessories Air Power Drawbar** (G) Item No. **Product Description Product Image** AIR POWER DRAWBAR (Automatic Tool Change for Milling Machine) Machine Types:R8,NT30,NT40 Variable speed Mill Head Maximum Torque:279 ft/lbs/379N-M R.P.M:700RPM Air Pressure:90 P.S.I Net Weight:7.5kgs Gross Weight:8.5kgs Package:395\*375\*255mm Made:Taiwan 1 MODEL: ANT-300V W/ CE **ANT 300V** FOR: R8, NT30, NT40 Taper Upgrade model. Powerful and consistent performer Machine Types Air Pressure GW **Maximum Torque** R.P.M NW R-8, NT30, NT40 279 ft/lbs/379N-M 7000 RPM 90 P.S.I 7.5Kgs 8.5Kgs Variable Speed Mill Head data based on factory testing. A & T Power Drawbar eliminates tool change downtime up to 95%!



# **Tool Change in 3 seconds!**

- Tool change within 3-4 seconds.
- Automatic tool change for all standard R8, NT30, NT40. NT50 spindle milling machine.
- Automate your milling machine with minimum cost.
- High Precision construction to ensure best quality.
- Uses the Mills existing drawbar, eliminate trouble on installation, maintenance and operation.

| (11)                                   | Taiwan - Milling Machine Accessories                                                                                                                                                                                                                   |