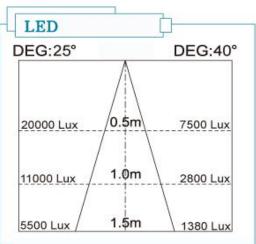

## **INDEX - MILLING MACHINE ACCESSORIES**

(J) Power Feed & Gear Box Table Feed

(K) Coolant Pump

(L) Milling Head Attachment
Right Angle Milling Head
Horizontal Milling Attachment

(M) Work Lamp

(N) Coolant Hose