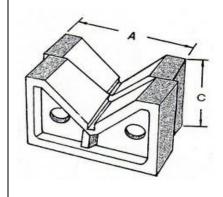

V-Block [ Open End, Precision Ground ]

| Model No. | "A" | "B"     | "C"     | "D"    | Approx Ship<br>Wt |
|-----------|-----|---------|---------|--------|-------------------|
| 2V        | 2"  | 1-1/16" | 1-1/4"  | 1"     | 0.6 kgs           |
| 3V        | 3"  | 1-1/4"  | 2-3/8"  | 1-3/4" | 1.5               |
| 4V        | 4"  | 1-5/8"  | 2-5/8"  | 2"     | 2.3               |
| 5V        | 5"  | 2"      | 3-1/8"  | 2-5/8" | 4.2               |
| 6V        | 6"  | 2-3/8"  | 3-5/8"  | 3-1/4" | 6.5               |
| 7V        | 7"  | 3"      | 4-1/2"  | 3-3/4" | 11.5              |
| 8 V       | 8"  | 4"      | 5-1/16" | 4-1/2" | 16.5              |
| 10 V      | 10" | 5"      | 6-1/2"  | 5"     | 29                |
| 12 V      | 12" | 7"      | 8"      | 6"     | 57                |





#### (D) Parallel



## (D) Parallel

| (D) | Parallel                                                                                                                 | oduct Des                                                                                                       | cription           |                                    |                                | Product Image    |
|-----|--------------------------------------------------------------------------------------------------------------------------|-----------------------------------------------------------------------------------------------------------------|--------------------|------------------------------------|--------------------------------|------------------|
|     | - ''