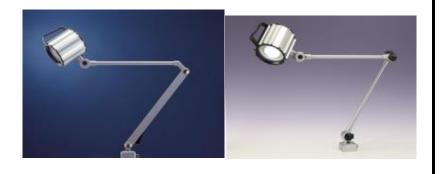

## **INDEX - MILLING MACHINE ACCESSORIES**

(J) Power Feed & Gear Box Table Feed

(K) Coolant Pump

(L) Milling Head Attachment
Right Angle Milling Head
Horizontal Milling Attachment

(M) Work Lamp

(N) Coolant Hose