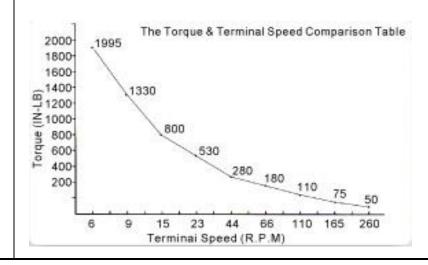

## **INDEX - MILLING MACHINE ACCESSORIES**

(J) Power Feed & Gear Box Table Feed

(K) Coolant Pump

(L) Milling Head Attachment
Right Angle Milling Head
Horizontal Milling Attachment

(M) Work Lamp

(N) Coolant Hose