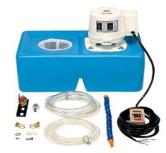

## **INDEX - MILLING MACHINE ACCESSORIES**

(J) Power Feed & Gear Box Table Feed

(K) Coolant Pump

(L) Milling Head Attachment
Right Angle Milling Head
Horizontal Milling Attachment

(M) Work Lamp

(N) Coolant Hose