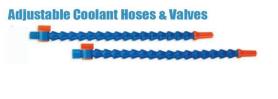

## **INDEX - MILLING MACHINE ACCESSORIES**

(J) Power Feed & Gear Box Table Feed

(K) Coolant Pump

(L) Milling Head Attachment
Right Angle Milling Head
Horizontal Milling Attachment

(M) Work Lamp

(N) Coolant Hose