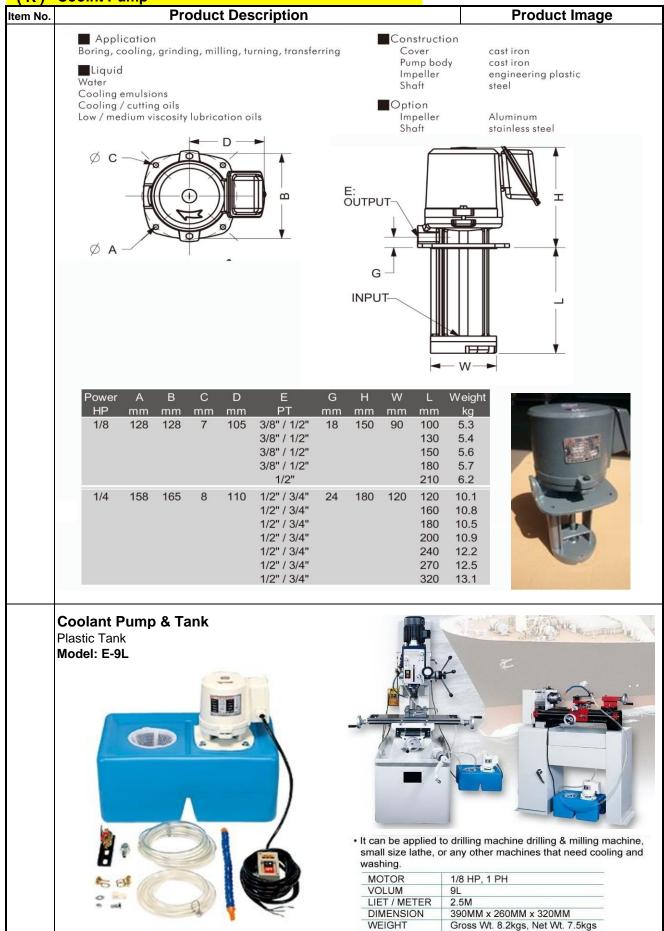

## **INDEX - MILLING MACHINE ACCESSORIES**

(J) Power Feed & Gear Box Table Feed

(K) Coolant Pump

(L) Milling Head Attachment
Right Angle Milling Head
Horizontal Milling Attachment

(M) Work Lamp

(N) Coolant Hose