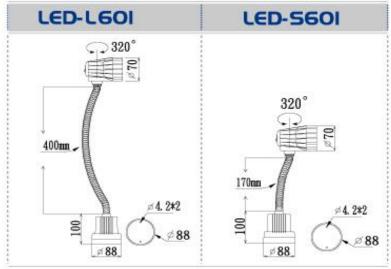

## **INDEX - MILLING MACHINE ACCESSORIES**

(J) Power Feed & Gear Box Table Feed

(K) Coolant Pump

(L) Milling Head Attachment
Right Angle Milling Head
Horizontal Milling Attachment

(M) Work Lamp

(N) Coolant Hose