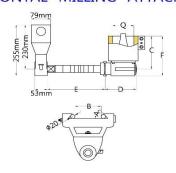

## **INDEX - MILLING MACHINE ACCESSORIES**

(J) Power Feed & Gear Box Table Feed

(K) Coolant Pump

(L) Milling Head Attachment
Right Angle Milling Head
Horizontal Milling Attachment

(M) Work Lamp

(N) Coolant Hose